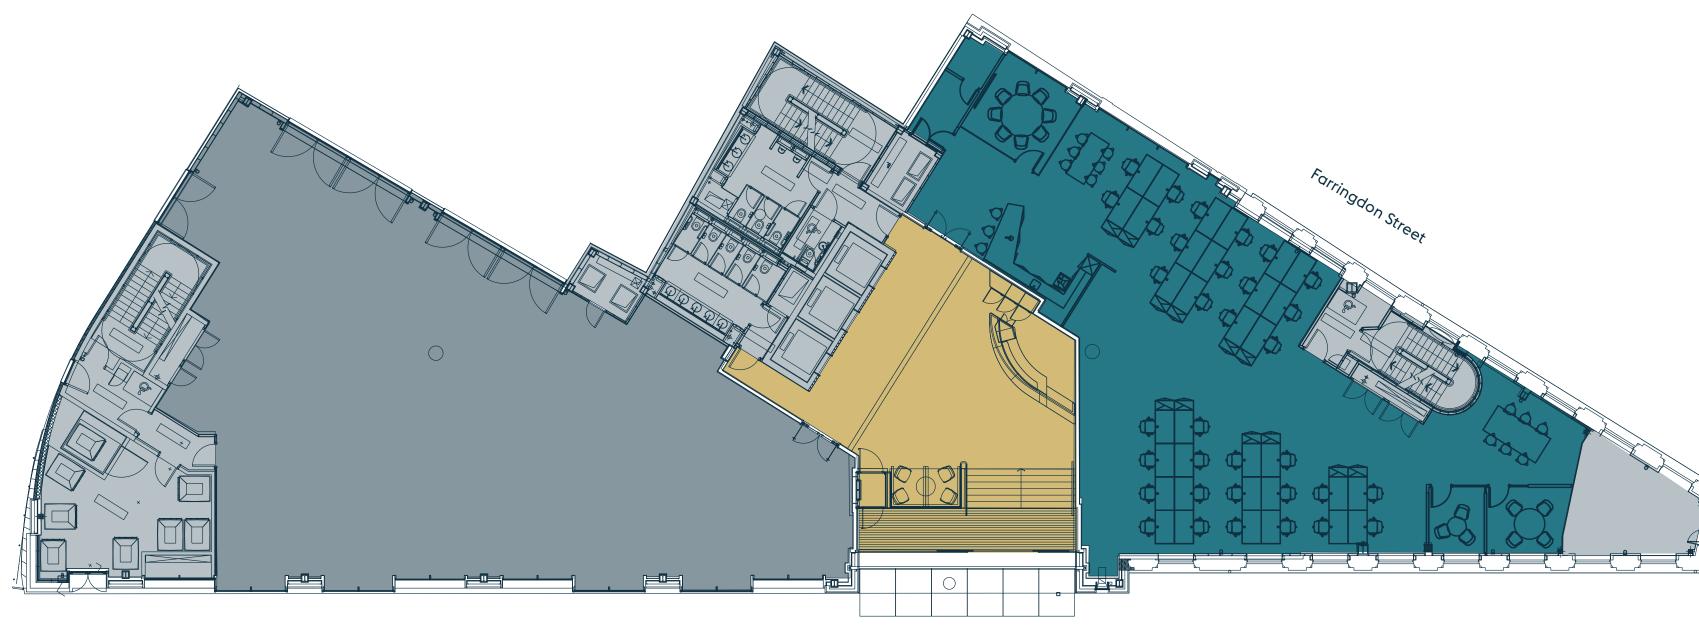

## Third Floor Indicative Space Plan

9,365 sq ft (870 sq m)

| Workstations            | 76 |
|-------------------------|----|
| Hot Desks               | 20 |
| Executive Offices       | 02 |
| 6 Person Meeting Rooms  | 04 |
| 12 Person Meeting Rooms | OI |
| 14 Person Meeting Rooms | 01 |
| Breakout Areas          | O3 |
| Reception               | OI |
| Kitchen                 | OI |
| Kitchen                 | OI |