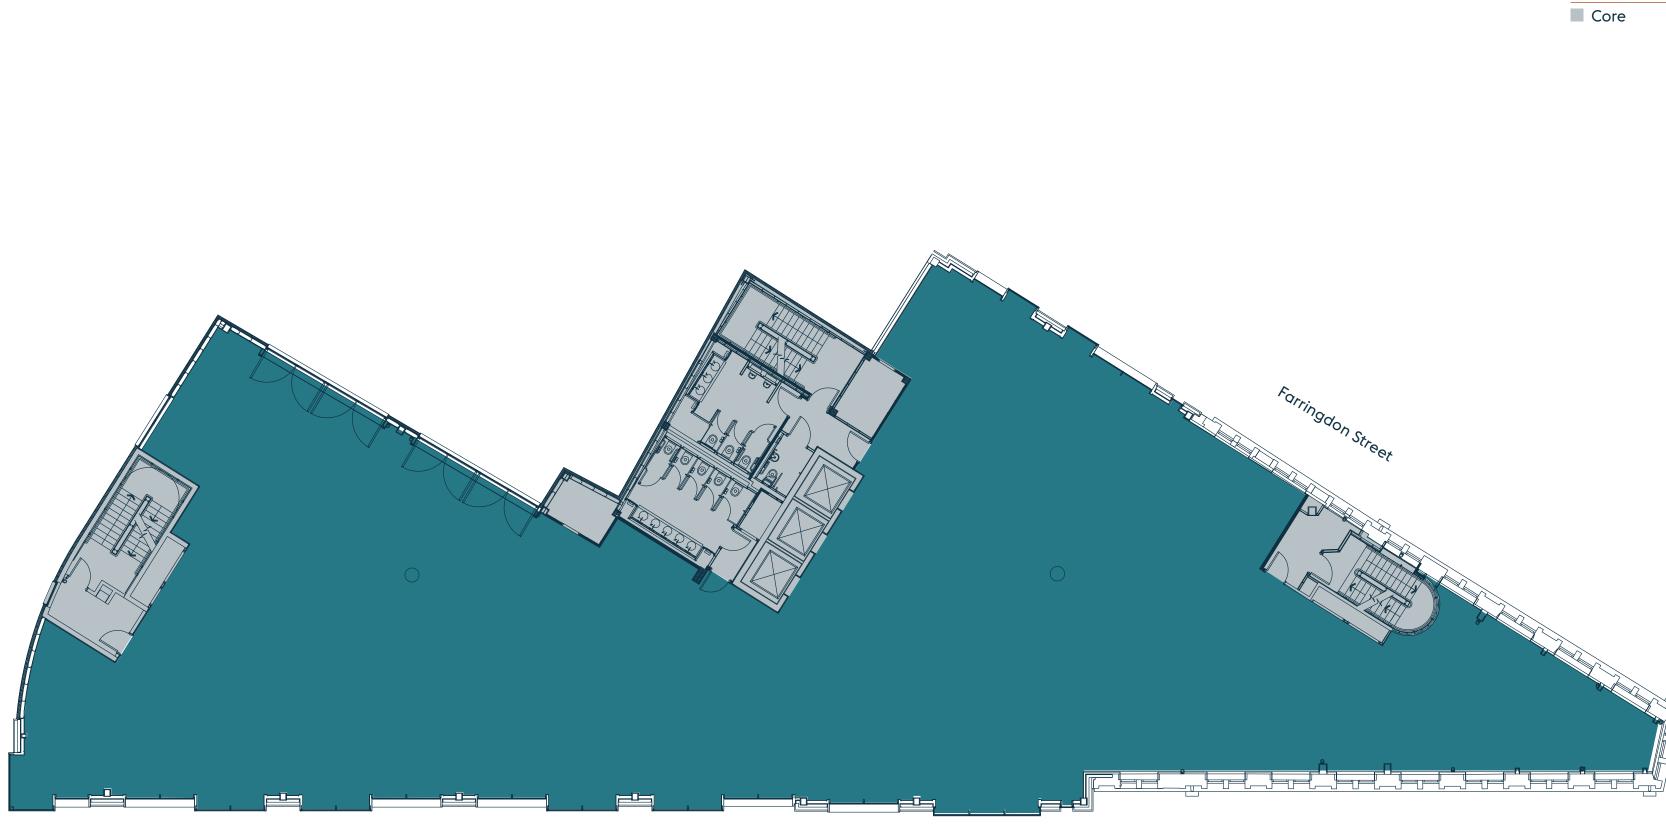

St Bride Street

Office

Core

Fourth Floor 8,288 sq ft (770 sq m)

10 ST. BRIDE ST.

St Bride Street

Plans not to scale. For indicative purposes only.

St Bride Street

Office