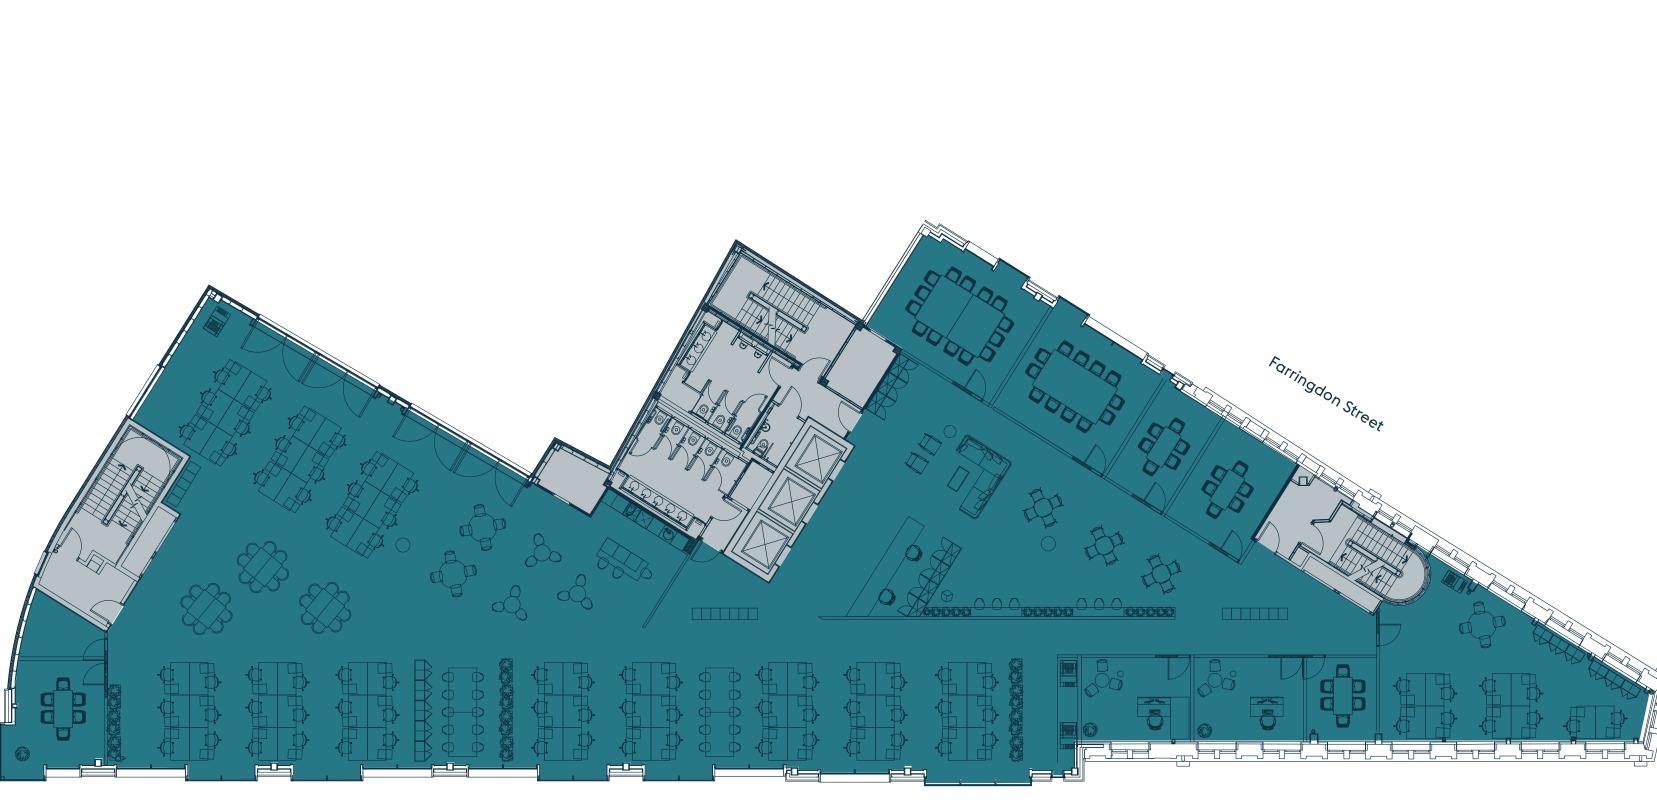

## Third Floor Indicative Space Plan

9,365 sq ft (870 sq m)

| Workstations            | 76 |
|-------------------------|----|
| Hot Desks               | 20 |
| Executive Offices       | 02 |
| 6 Person Meeting Rooms  | 04 |
| 12 Person Meeting Rooms | OI |
| 14 Person Meeting Rooms | 01 |
| Breakout Areas          | O3 |
| Reception               | OI |
| Kitchen                 | OI |
| Kitchen                 | OI |