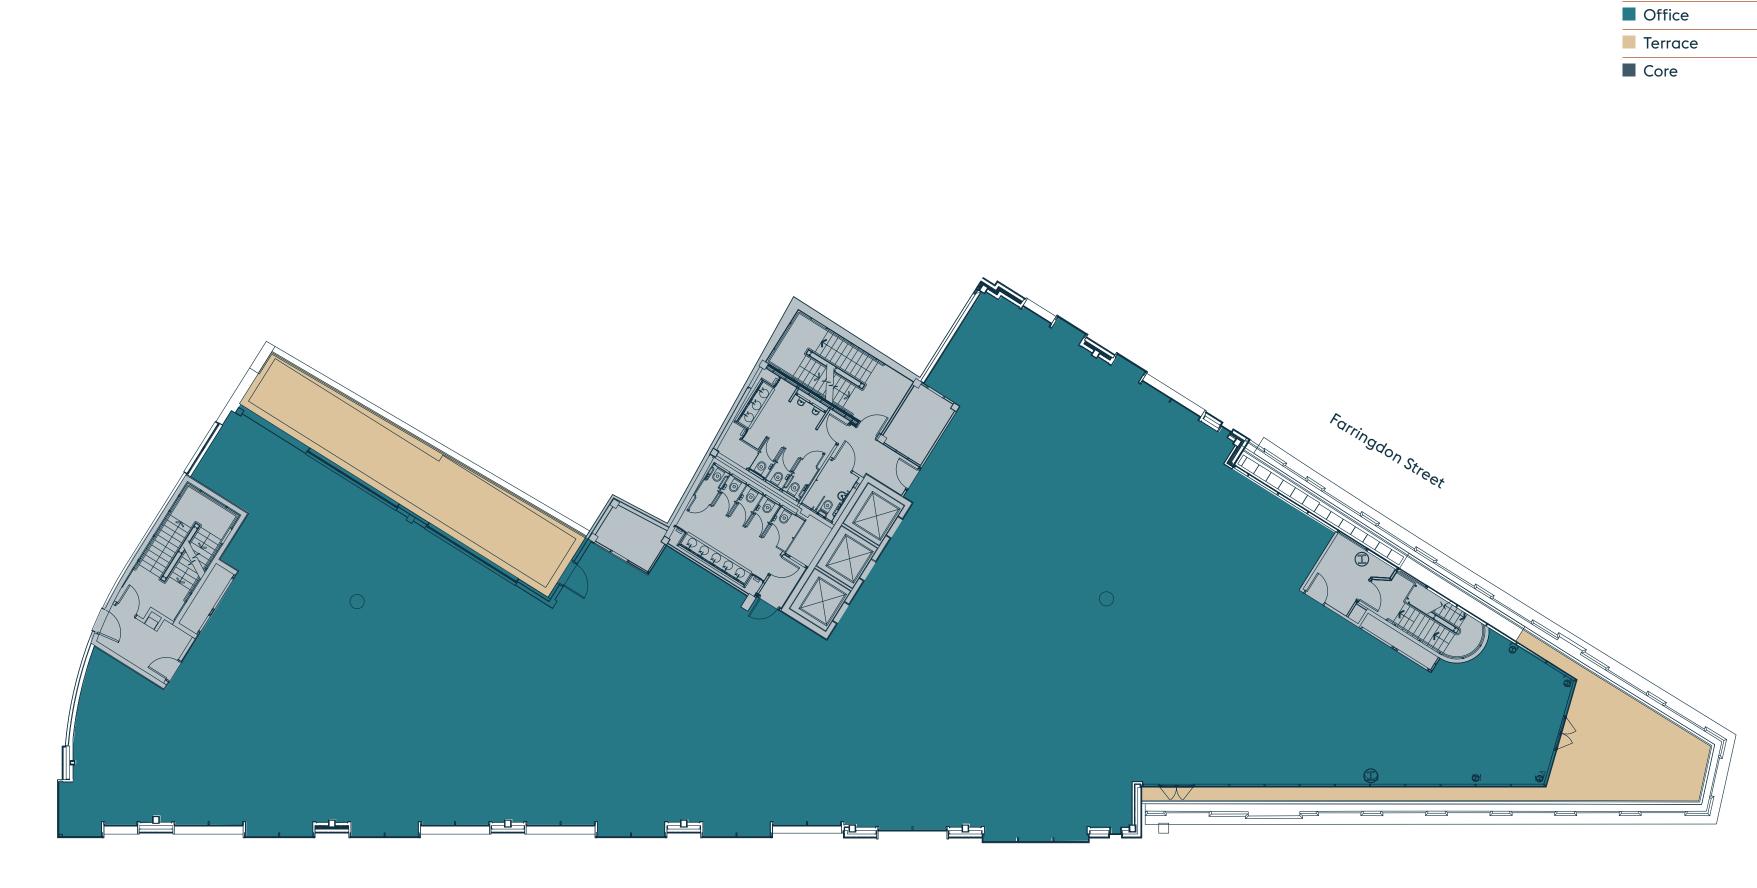

St Bride Street

Office

Core

Fourth Floor 8,288 sq ft (770 sq m)

10 ST. BRIDE ST.

St Bride Street

Plans not to scale. For indicative purposes only.

St Bride Street

Office