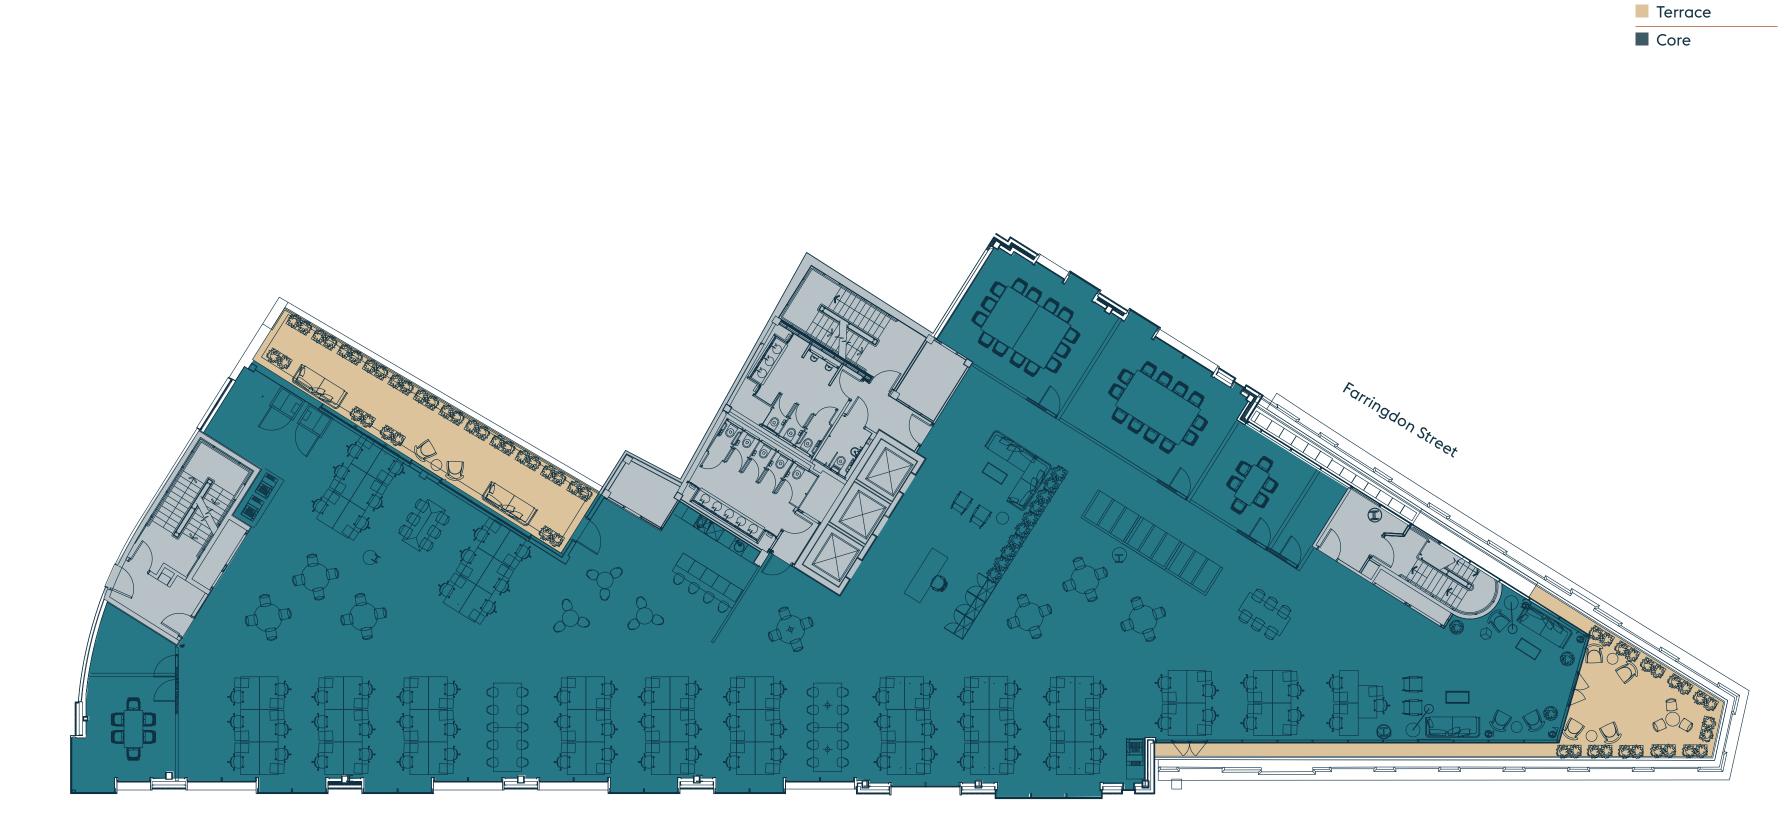

## Third Floor Indicative Space Plan

9,365 sq ft (870 sq m)

| Workstations            | 76 |
|-------------------------|----|
| Hot Desks               | 20 |
| Executive Offices       | 02 |
| 6 Person Meeting Rooms  | 04 |
| 12 Person Meeting Rooms | OI |
| 14 Person Meeting Rooms | 01 |
| Breakout Areas          | O3 |
| Reception               | OI |
| Kitchen                 | OI |
| Kitchen                 | OI |